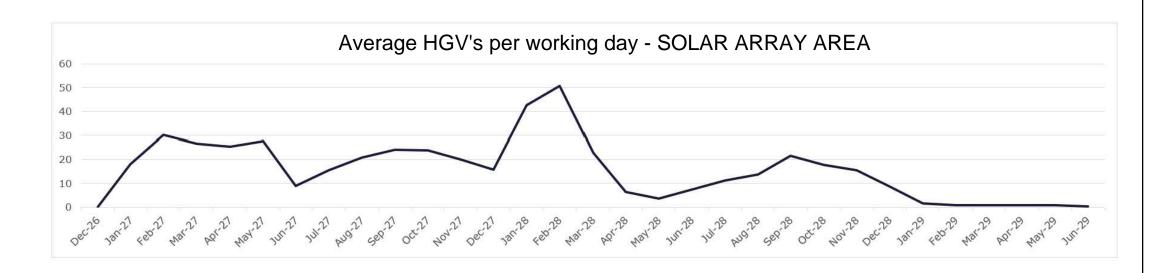

## SOURCE, SKYRAY ENGINEERING PRELIMINARY ESTIMATES, AUGUST 2023.

NOTE:

С

В

А

REVISION

CLIENT

FIGURE NO CHANGED