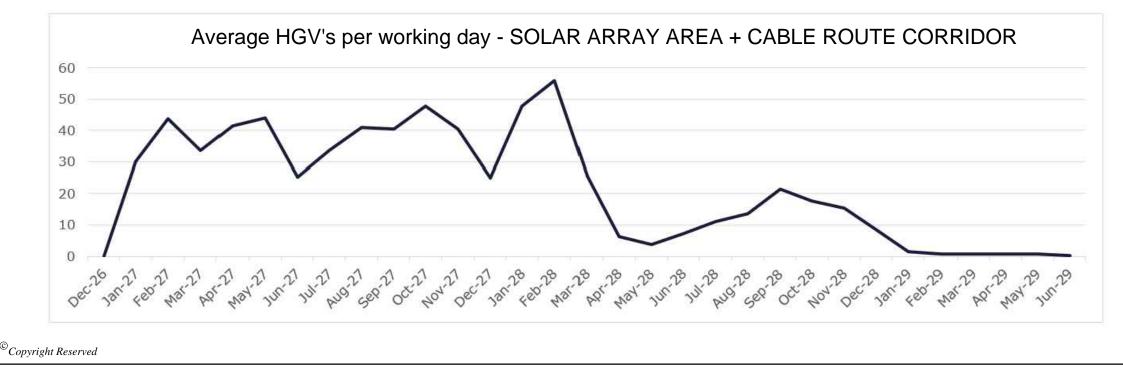

## SOURCE, SKYRAY ENGINEERING PRELIMINARY ESTIMATES, AUGUST 2023.

NOTE:

С

В

А

REVISION

CLIENT

FIGURE NO CHANGED