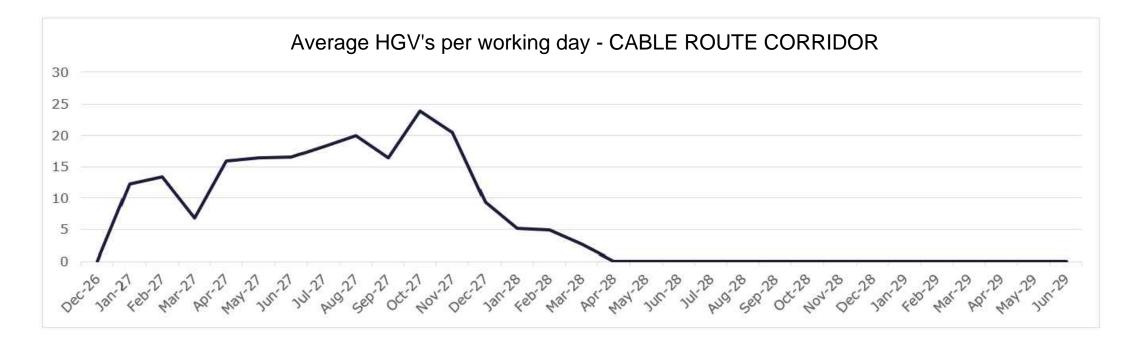

## SOURCE, SKYRAY ENGINEERING PRELIMINARY ESTIMATES, AUGUST 2023.

NOTE:

С

В

А

REVISION

CLIENT

FIGURE NO CHANGED