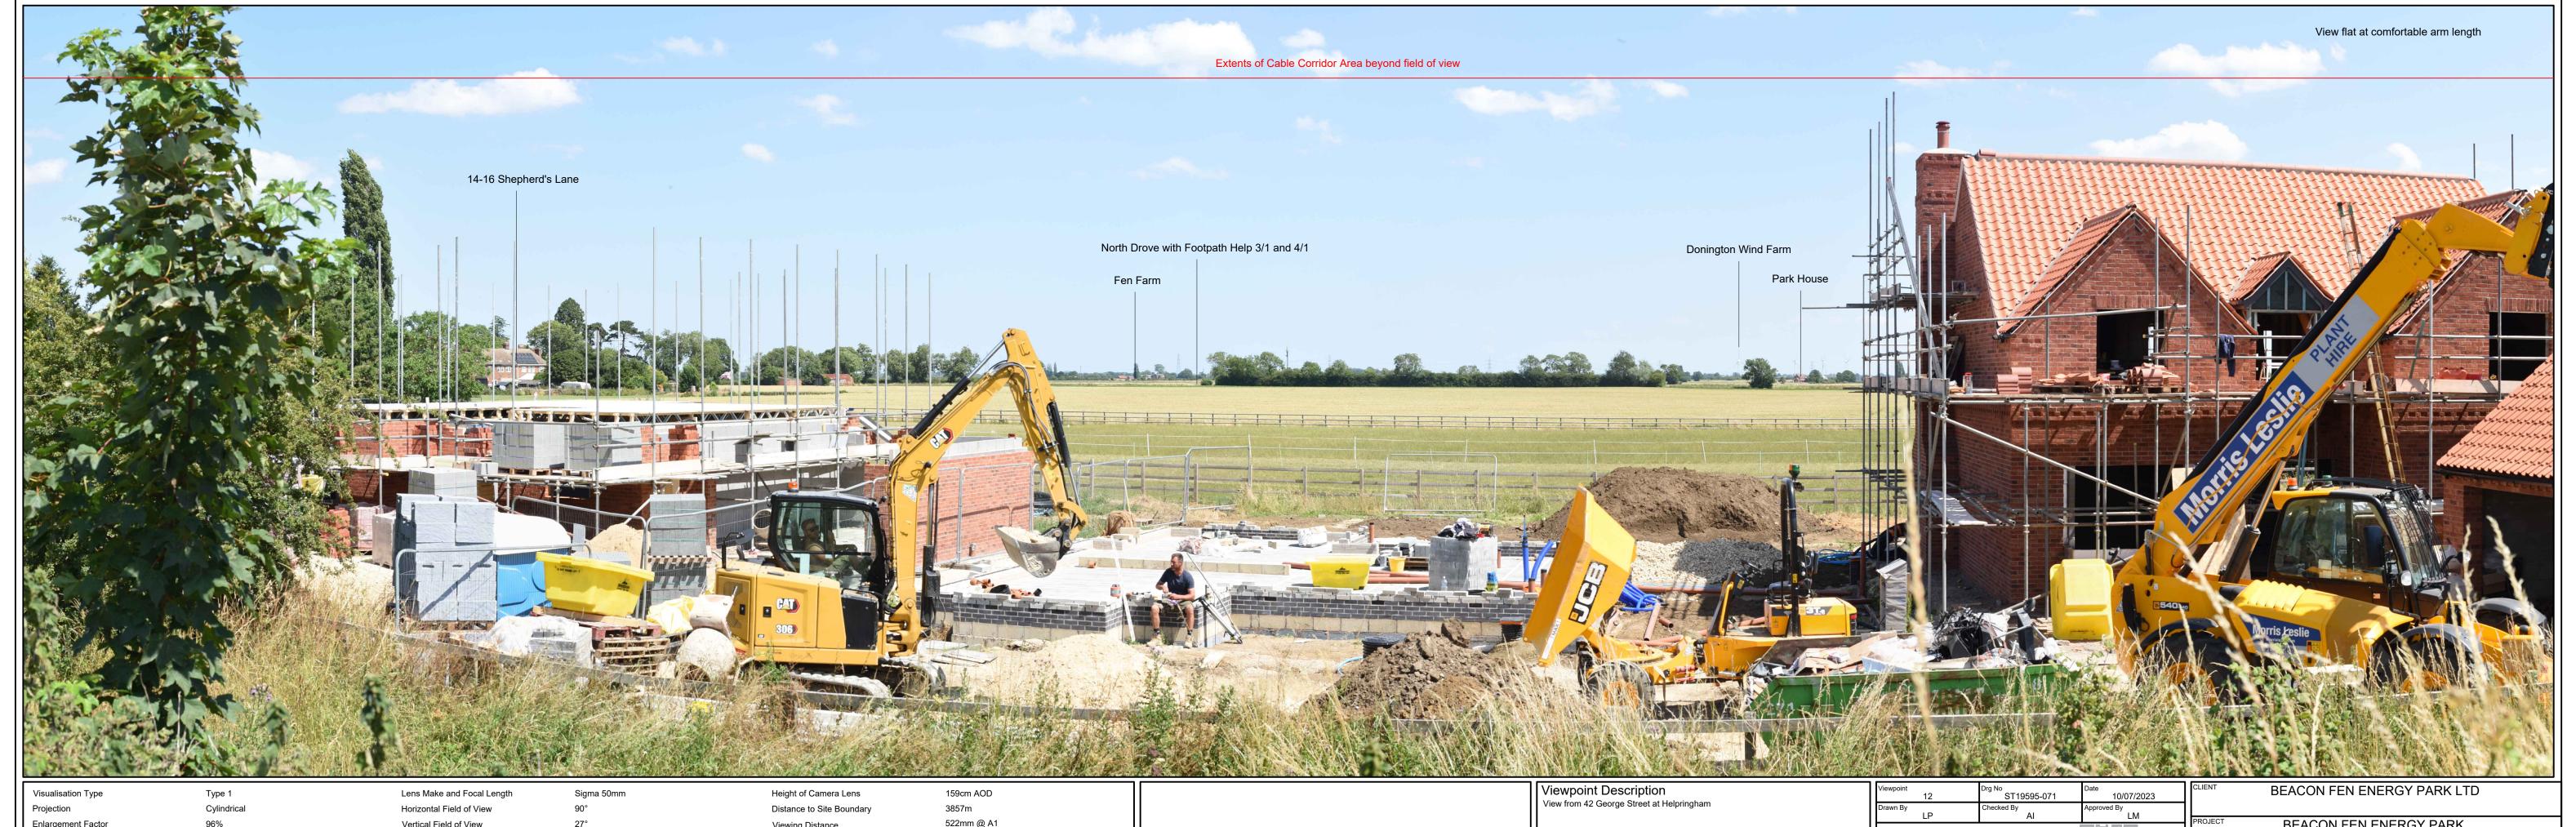

**Enlargement Factor** Date and Time of Captured Photography 07/07/2023 12:47 Camera Make, Model and Sensor Format Nikon D750

Vertical Field of View Direction of View Camera Location (Grid Coordinates)

E513865, N340219

Viewing Distance

522mm @ A1

For viewpoint location plan see drawing ST19595-111/113 Photograph used is a composite panoramic image Refer to main document appendix for methodology statement

| Viewpoint 12         | Drg No<br>ST19595-071 | Date<br>10/07/2023 |
|----------------------|-----------------------|--------------------|
| Drawn By<br>LP       | Checked By AI         | Approved By LM     |
| wardell<br>armstrong |                       |                    |

BEACON FEN ENERGY PARK

VIEWPOINT 12 BASELINE PANORAMA