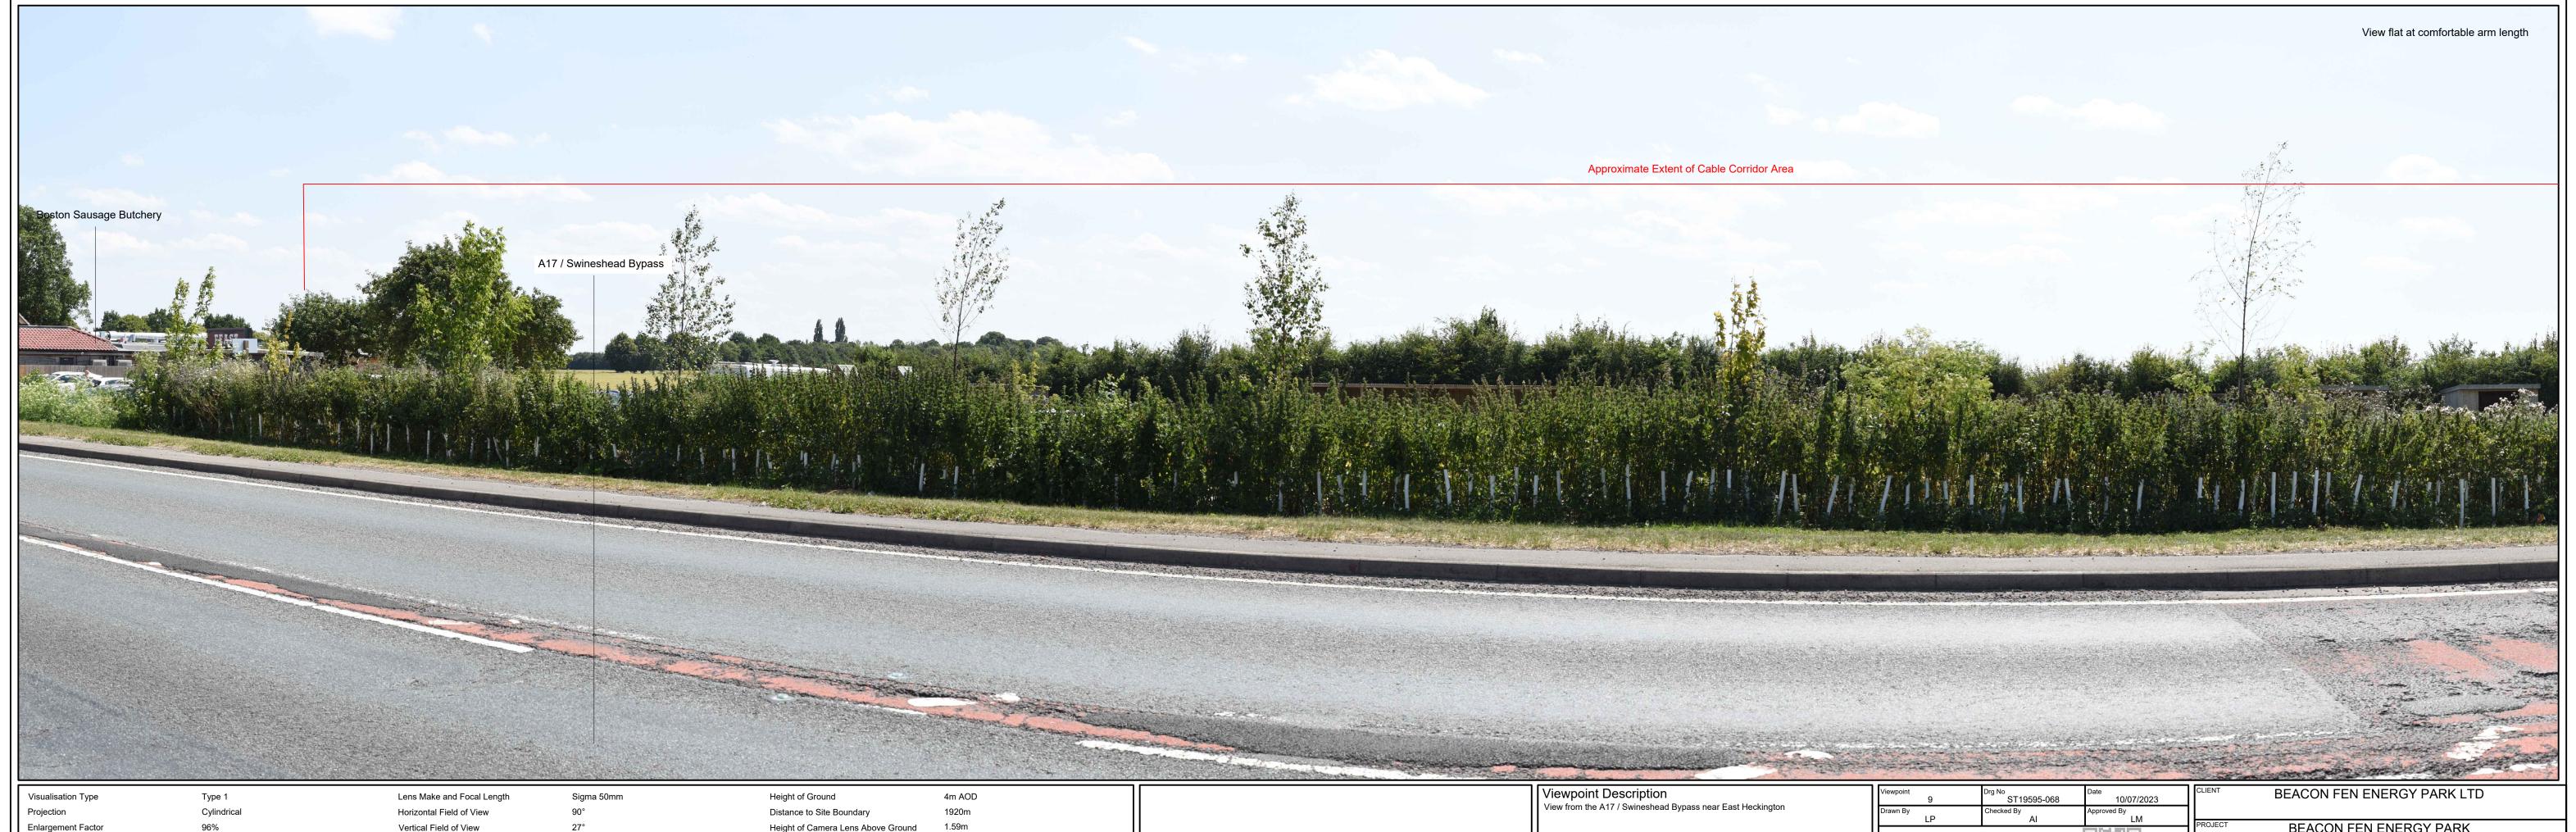

**Enlargement Factor** Date and Time of Captured Photography 21/06/2023 13:11 Camera Make, Model and Sensor Format Nikon D750

Direction of View

E519905, N344026 Camera Location (Grid Coordinates)

1.59m Height of Camera Lens Above Ground 522mm @ A1 Viewing Distance

For viewpoint location plan see drawing ST19595-111/113 Photograph used is a composite panoramic image Refer to main document appendix for methodology statement

|  | Viewpoint | 9   | Drg No<br>ST19595-068 | Date 10/07/2023 |
|--|-----------|-----|-----------------------|-----------------|
|  | Drawn By  | LP  | Checked By AI         | Approved By LM  |
|  |           | .0. | ardall                | 甲壳类甲            |

| CLILINI       | BEACON FEN ENERGY PARK LTD |
|---------------|----------------------------|
|               |                            |
| PROJECT       | BEACON FEN ENERGY PARK     |
| DRAWING TITLE | VIEWPOINT 9                |
| I I           | VILVVI CIINI 3             |

BASELINE PANORAMA