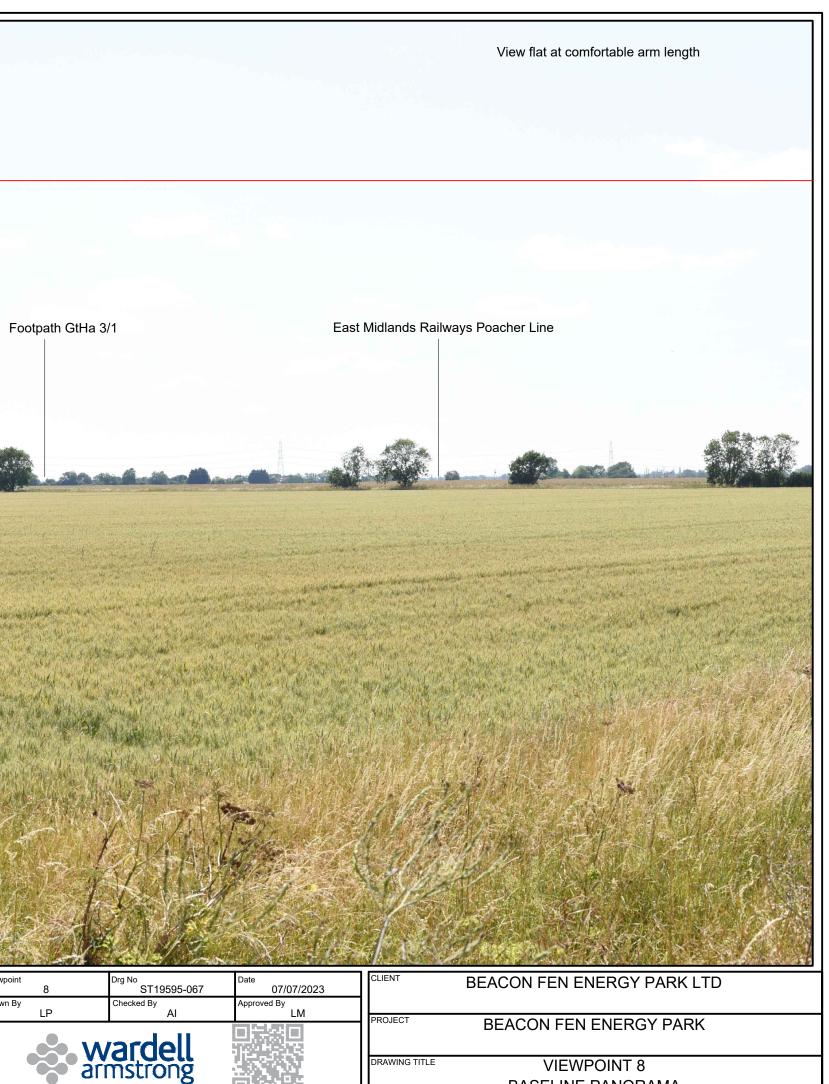

|            | - 本 |                                                           | A PA      |
|------------|-----|-----------------------------------------------------------|-----------|
| 3m AOD     |     |                                                           | Viewpoint |
| 1337m      |     | View from A17 / Swineshead Bypass near Poplars Farm       | Drawn By  |
| 1.59m      |     |                                                           |           |
| 522mm @ A1 |     | For viewpoint location plan see drawing ST19595-111/113   | _         |
|            |     | Photograph used is a composite panoramic image            |           |
|            |     | Refer to main document appendix for methodology statement |           |
|            |     |                                                           |           |

Poplar Farm

| DRAWING <sup>-</sup> | 1 |
|----------------------|---|

ITLE

VIEWPOINT 8 BASELINE PANORAMA