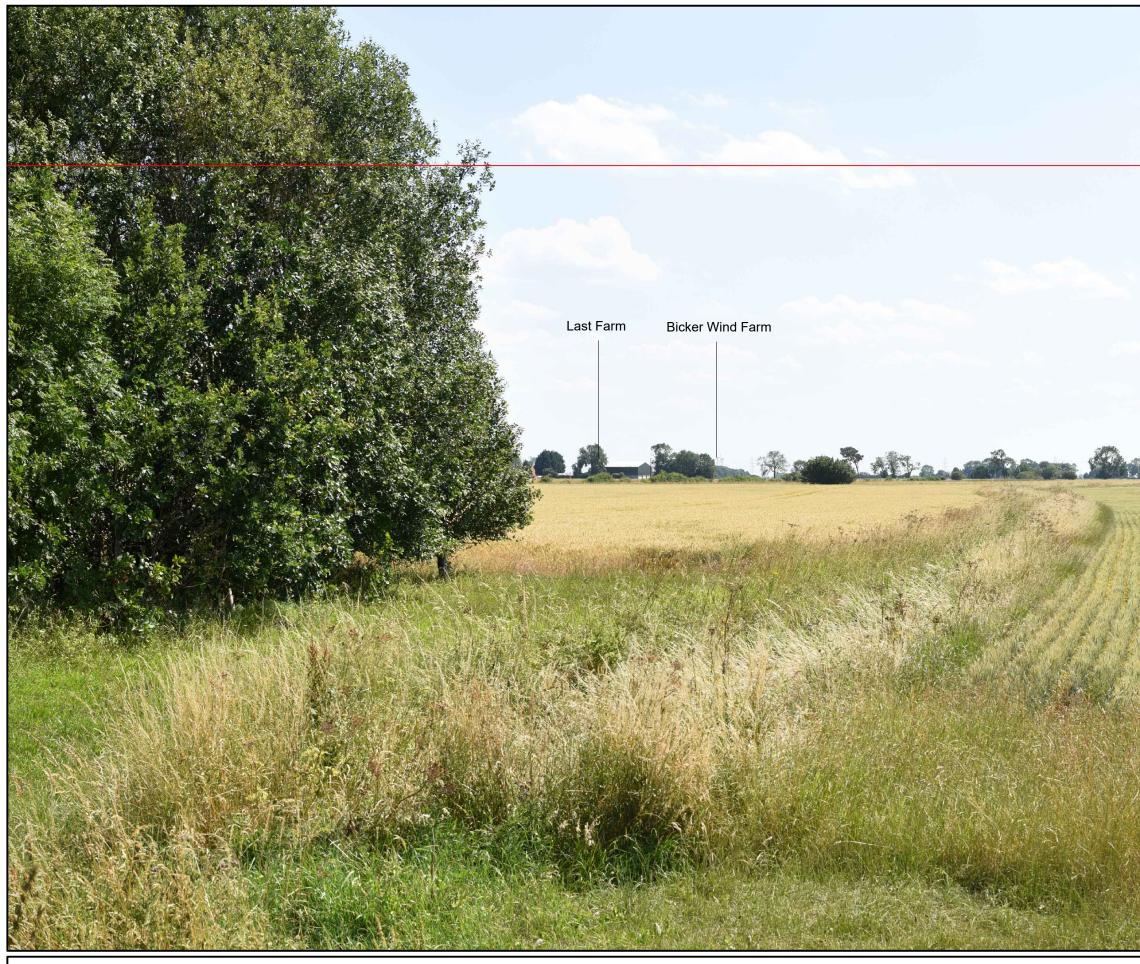

|            | - 本 |                                                           | A PA      |
|------------|-----|-----------------------------------------------------------|-----------|
| 3m AOD     |     |                                                           | Viewpoint |
| 1337m      |     | View from A17 / Swineshead Bypass near Poplars Farm       | Drawn By  |
| 1.59m      |     |                                                           |           |
| 522mm @ A1 |     | For viewpoint location plan see drawing ST19595-111/113   | _         |
|            |     | Photograph used is a composite panoramic image            |           |
|            |     | Refer to main document appendix for methodology statement |           |
|            |     |                                                           |           |

Poplar Farm

| DRAWING <sup>-</sup> | 1 |
|----------------------|---|

ITLE

VIEWPOINT 8 BASELINE PANORAMA