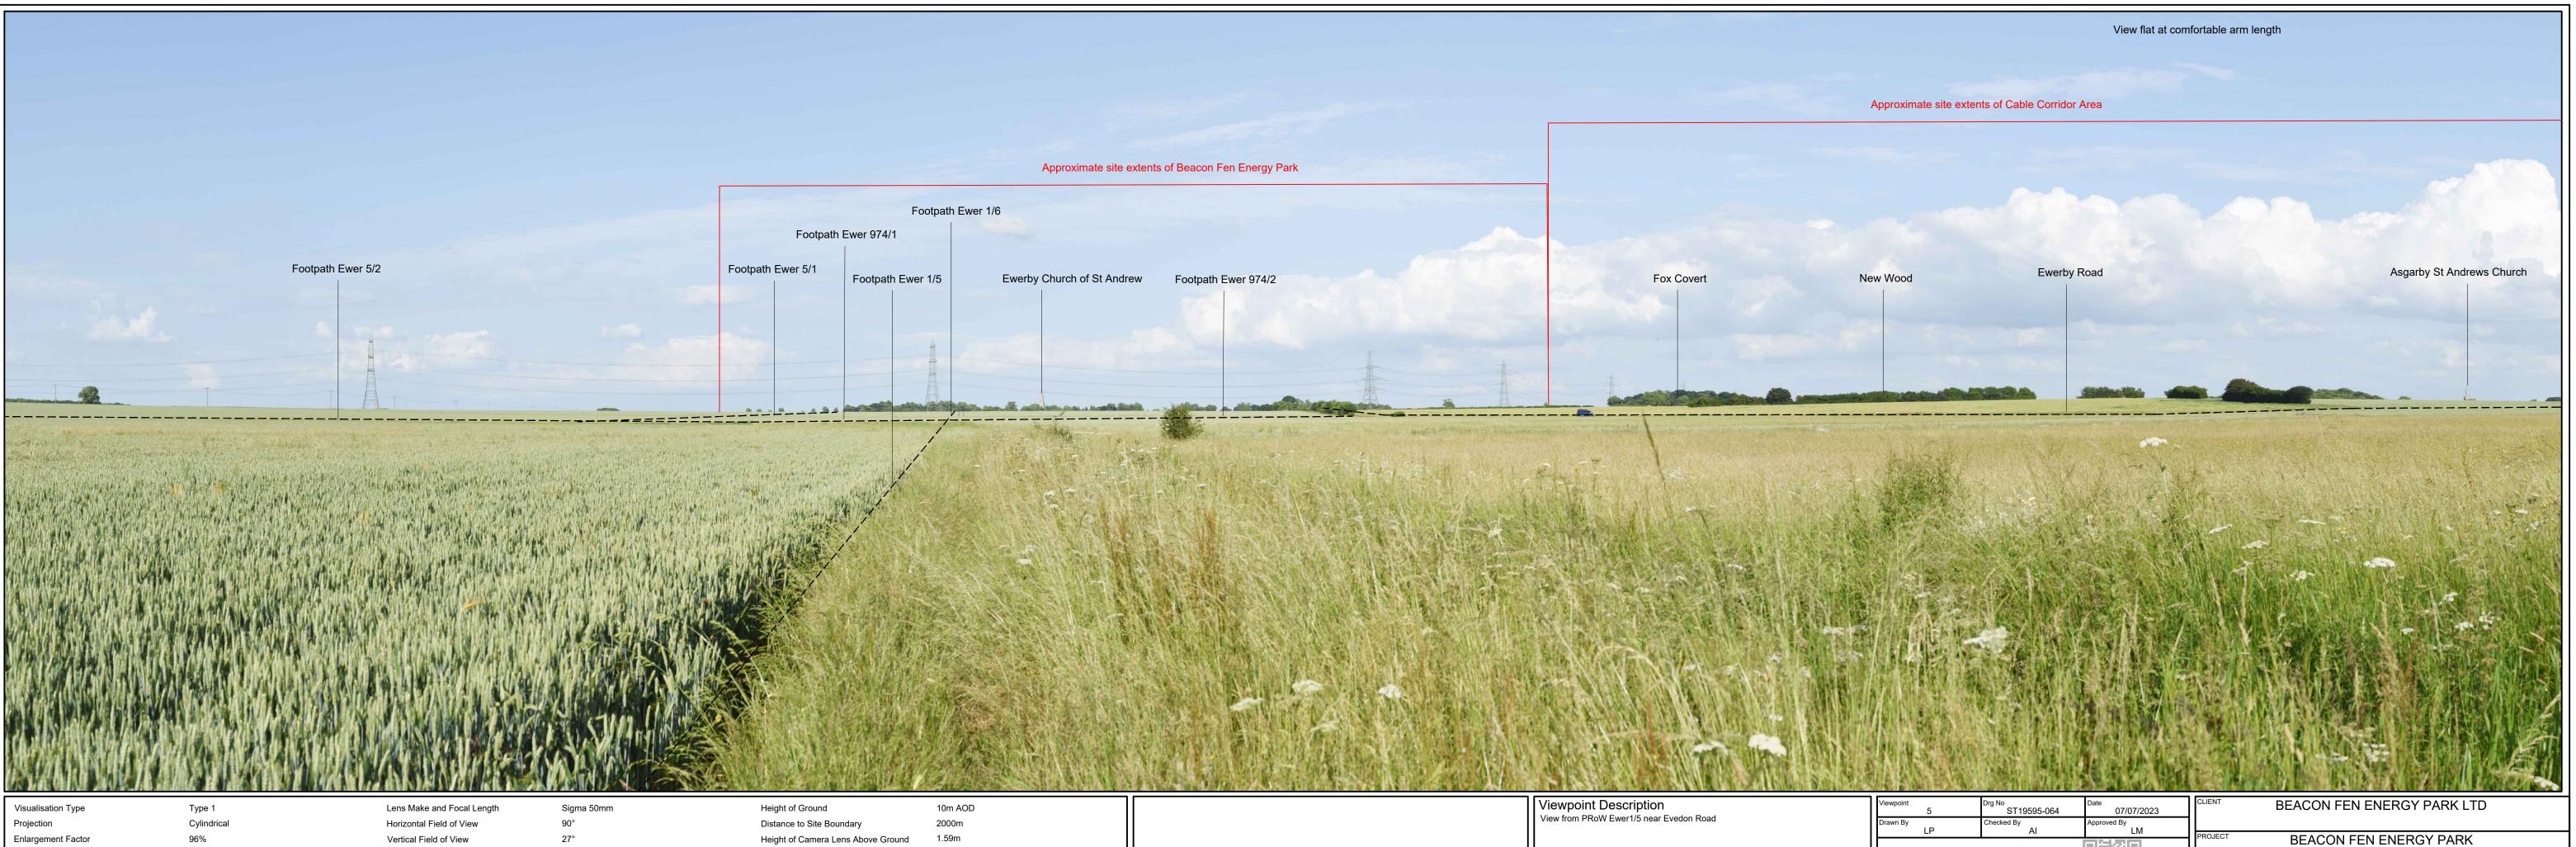

Date and Time of Captured Photography 19/06/2023 16:34 Camera Make, Model and Sensor Format Nikon D750

Direction of View Camera Location (Grid Coordinates)

E510057, N346586

| Height of Ground                   |  |
|------------------------------------|--|
| Distance to Site Boundary          |  |
| Height of Camera Lens Above Ground |  |
| Viewing Distance                   |  |

For viewpoint location plan see drawing ST19595-111/113 Photograph used is a composite panoramic image Refer to main document appendix for methodology statement

| 5               | Drg No<br>ST19595-064 | Date<br>07/07/2023 |
|-----------------|-----------------------|--------------------|
| P               | Checked By<br>AI      | Approved By<br>LM  |
| <b>W</b><br>arr | ardell<br>mstrong     |                    |

WING TITLE

VIEWPOINT 5 BASELINE PANORAMA