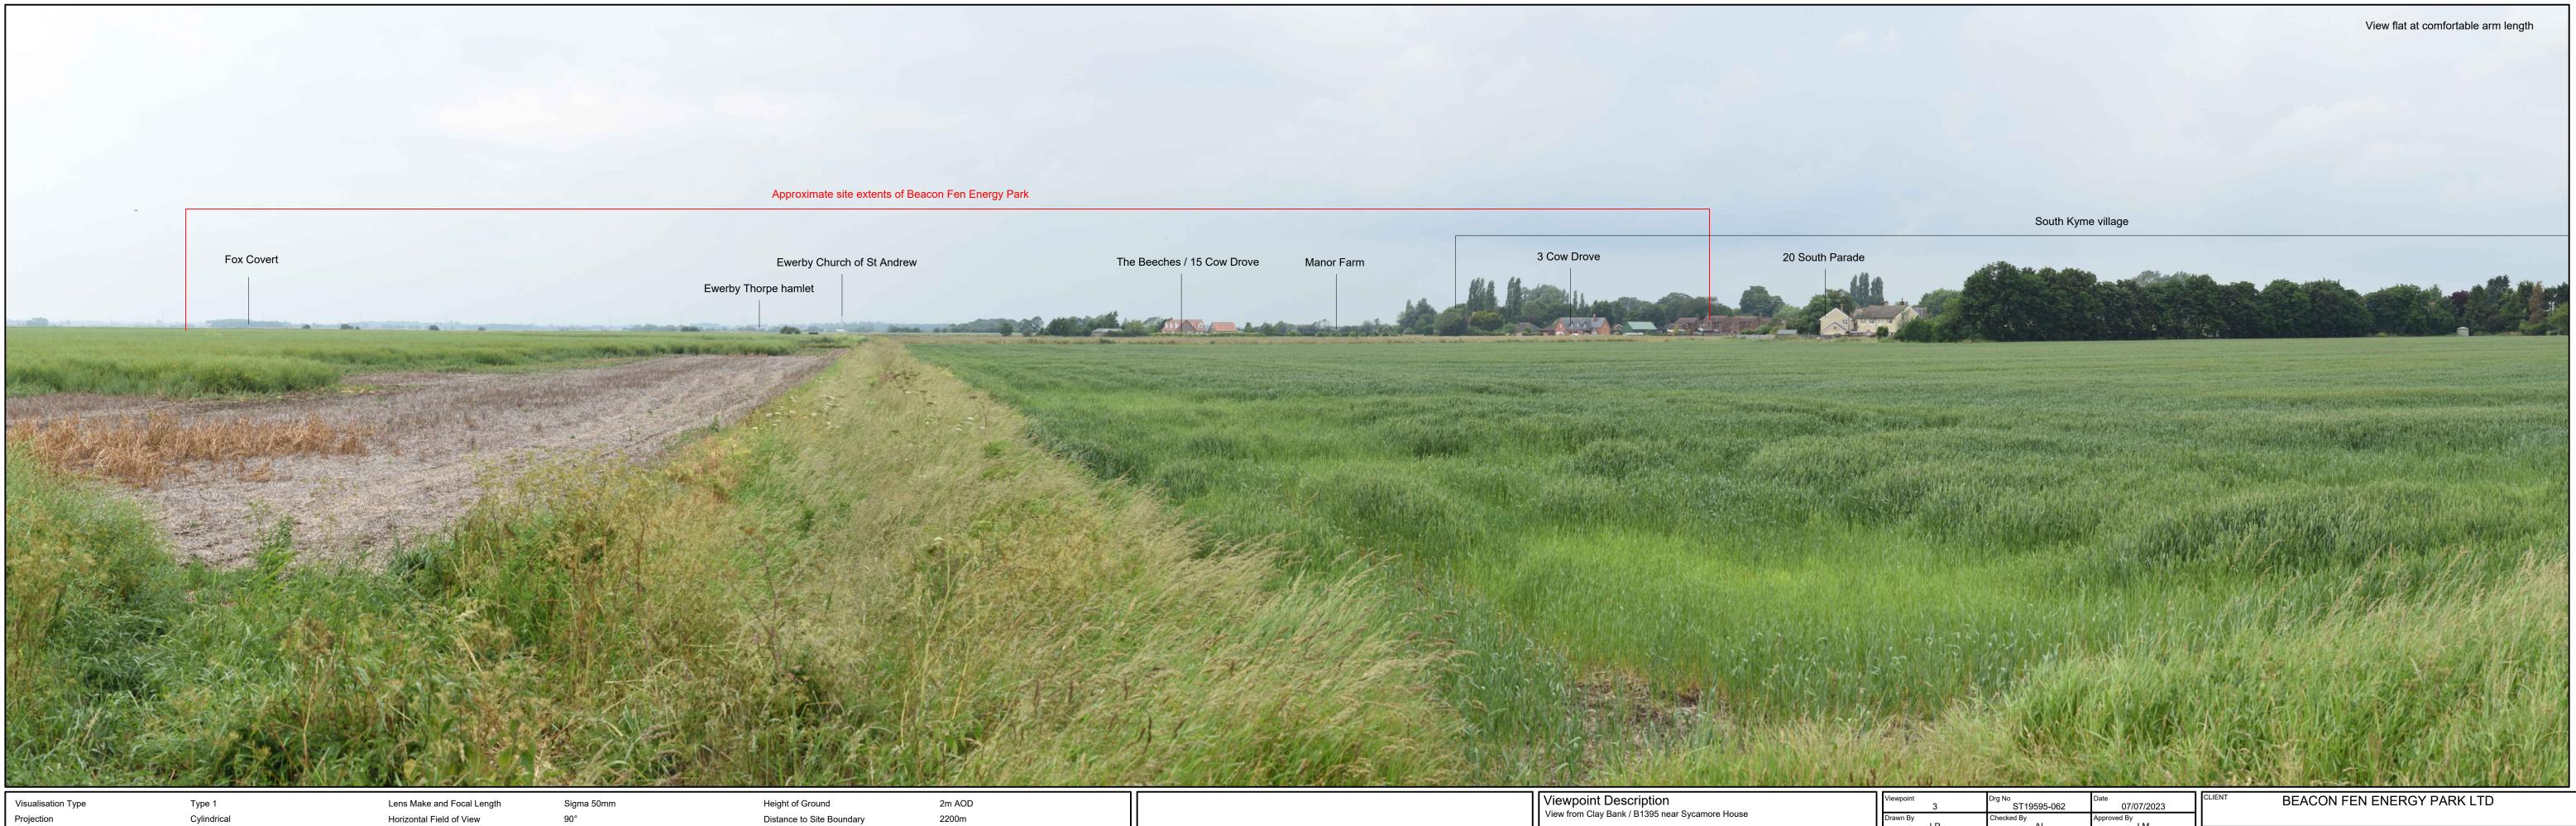

Enlargement Factor Date and Time of Captured Photography 20/06/2023 13:05 Camera Make, Model and Sensor Format Nikon D750

96%

Vertical Field of View Direction of View Camera Location (Grid Coordinates)

27 W E517942 , N349467

| Height of Ground                   |  |
|------------------------------------|--|
| Distance to Site Boundary          |  |
| Height of Camera Lens Above Ground |  |
| Viewing Distance                   |  |

For viewpoint location plan see drawing ST19595-111/113 Photograph used is a composite panoramic image Refer to main document appendix for methodology statement

| Viewpoint<br>3 | Drg No<br>ST       |
|----------------|--------------------|
| Drawn By<br>LP | Checked B          |
| W arr          | <b>arc</b><br>nstr |

| T19595-062 | 07/07/2023        | BEACON FEN ENERGY PARK LID     |
|------------|-------------------|--------------------------------|
| By<br>Al   | Approved By<br>LM | PD0/F07                        |
| tell       |                   | PROJECT BEACON FEN ENERGY PARK |
| iong       |                   | DRAWING TITLE VIEWPOINT 3      |
| 0.10       |                   | BASELINE PANORAMA              |