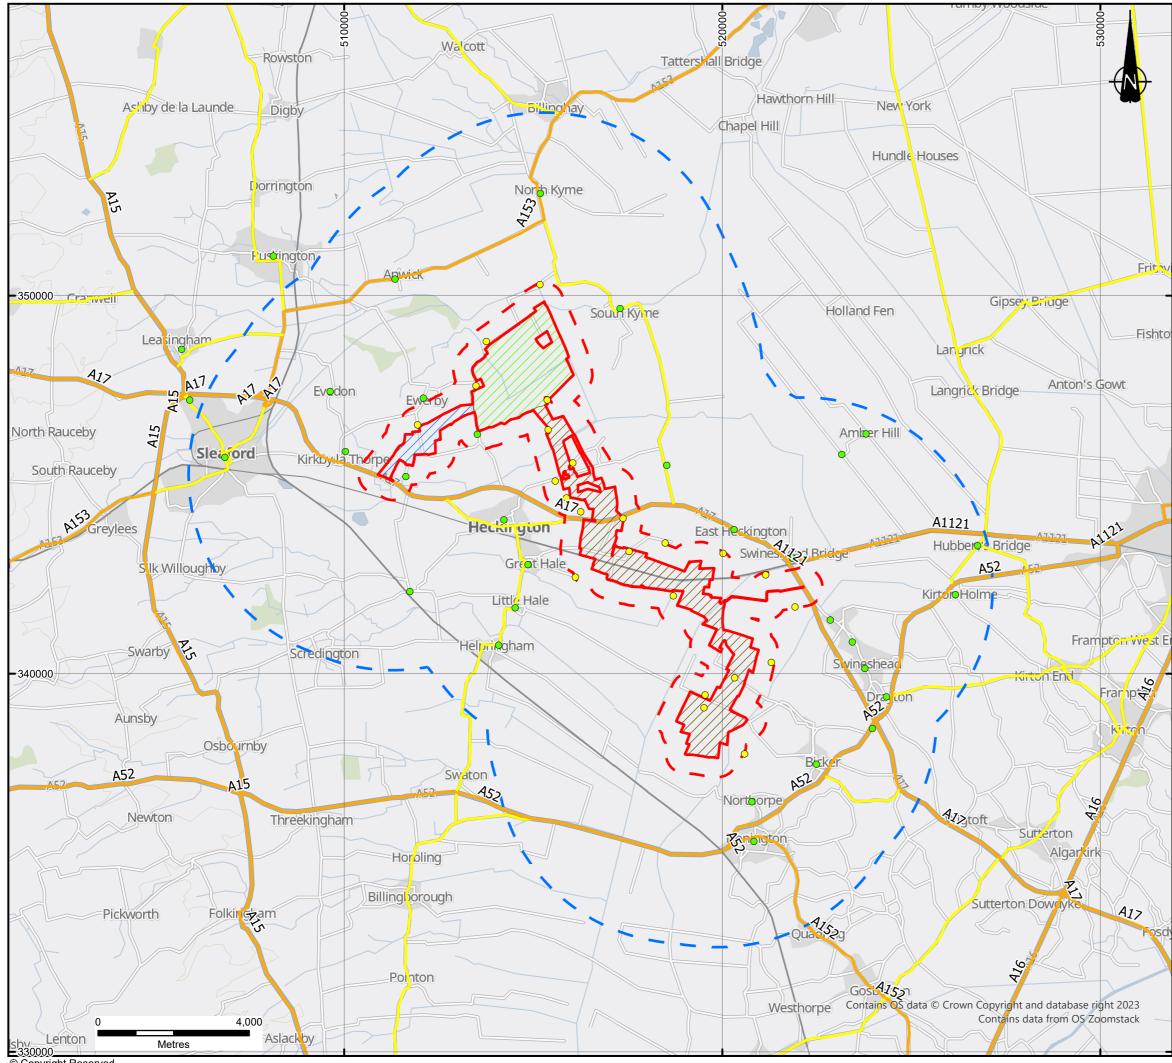

© Copyright Reserved

| <u>KEY</u>                                                                                                                                                                                                                                                                       |                    |                   |                      |       |          |          |
|----------------------------------------------------------------------------------------------------------------------------------------------------------------------------------------------------------------------------------------------------------------------------------|--------------------|-------------------|----------------------|-------|----------|----------|
| Redline Boundary (the Site)                                                                                                                                                                                                                                                      |                    |                   |                      |       |          |          |
| Solar Array Area                                                                                                                                                                                                                                                                 |                    |                   |                      |       |          |          |
| Cable Route Corridor                                                                                                                                                                                                                                                             |                    |                   |                      |       |          |          |
| Access Route Corridor                                                                                                                                                                                                                                                            |                    |                   |                      |       |          |          |
| <b>5</b> km Site Buffer                                                                                                                                                                                                                                                          |                    |                   |                      |       |          |          |
| <b>5</b> 00m Site Buffer                                                                                                                                                                                                                                                         |                    |                   |                      |       |          |          |
| A Road                                                                                                                                                                                                                                                                           |                    |                   |                      |       |          |          |
| B Road                                                                                                                                                                                                                                                                           |                    |                   |                      |       |          |          |
| <ul> <li>Highlighted Communities</li> </ul>                                                                                                                                                                                                                                      |                    |                   |                      |       |          |          |
| <ul> <li>Highlighte</li> </ul>                                                                                                                                                                                                                                                   | ed Farms           |                   |                      |       |          |          |
|                                                                                                                                                                                                                                                                                  |                    |                   |                      |       |          |          |
| <u>Notes:</u>                                                                                                                                                                                                                                                                    |                    |                   |                      |       |          |          |
| Boundaries are ind                                                                                                                                                                                                                                                               | icative.           |                   |                      |       |          |          |
| The Redline Boundary (the Site) contains information<br>provided by Ardent Management for the Solar Array Area<br>on 07/07/2023, the Cable Route Corridor on 28/07/2023,<br>and the Access Route Corridor on 26/10/2023.<br>Contains Ordnance Survey data. © Crown Copyright and |                    |                   |                      |       |          |          |
| database right 2023.                                                                                                                                                                                                                                                             |                    |                   |                      |       |          |          |
| B LEGEND AND NOTES AMENDED<br>A FIRST REVISION                                                                                                                                                                                                                                   |                    |                   | 04/01/24<br>14/12/23 |       | JS<br>JS | AC<br>AC |
| REVISION DETAILS                                                                                                                                                                                                                                                                 |                    |                   | DATE                 | DRAWN | СНКЮ     | APP'D    |
| CLIENT<br>BEACON FEN ENERGY PARK LTD                                                                                                                                                                                                                                             |                    |                   |                      |       |          |          |
| PROJECT<br>BEACON FEN ENERGY PARK                                                                                                                                                                                                                                                |                    |                   |                      |       |          |          |
| DRAWING TITLE                                                                                                                                                                                                                                                                    |                    |                   |                      |       |          |          |
| FIGURE 15.1<br>DIRECT AREA OF INFLUENCE                                                                                                                                                                                                                                          |                    |                   |                      |       |          |          |
|                                                                                                                                                                                                                                                                                  | 95-122             | REV               | В                    | SUIT. | CODE     | Ξ        |
| DRG SIZE<br>A3                                                                                                                                                                                                                                                                   | scale<br>1:100,000 | DATE              | 04/01                | /20   | 24       |          |
| DRAWN BY<br>CP                                                                                                                                                                                                                                                                   | CHECKED BY<br>JS   | APPROVED BY<br>AO |                      |       |          |          |
| wardell<br>armstrong                                                                                                                                                                                                                                                             |                    |                   |                      |       |          |          |