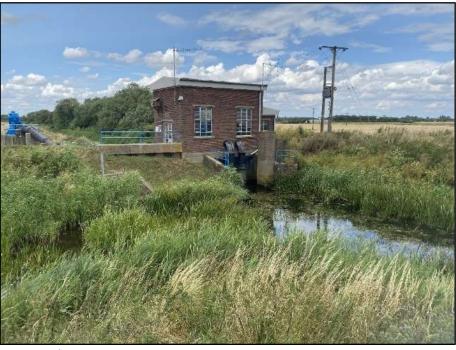

Location: 16

**NGR:** TF 15944 48332

Photo Date: 13 July 2023

**Description:** Pumping station at Hodge Dike, with overgrown vegetation

throughout channel, left bank c.1.5m, right bank c.1.5m, width

c.2m, channel c.0.3m, no visible flow. Facing northeast.